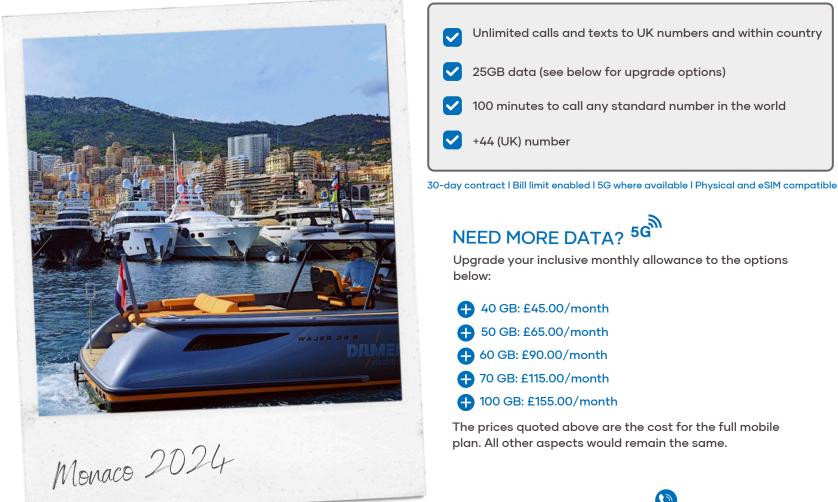

# WORLD MOBILE PLAN

#### From £75.00/month (+VAT)

|        | Unlimited calls and texts to UK numbers and within country                        |   |
|--------|-----------------------------------------------------------------------------------|---|
|        | 25GB data (see below for upgrade options)                                         |   |
|        | 100 minutes to call any standard number in the world                              |   |
|        | +44 (UK) number                                                                   |   |
| 30-day | contract I Bill limit enabled I 5G where available I Physical and eSIM compatible | Ð |

# NEED MORE DATA? 5G

Upgrade your inclusive monthly allowance to the options below:

| • | 40 GB: £120.00/month  |
|---|-----------------------|
| Ð | 50 GB: £150.00/month  |
| Ð | 60 GB: £180.00/month  |
| • | 70 GB: £225.00/month  |
| • | 100 GB: £300.00/month |

The prices quoted above are the cost for the full mobile plan. All other aspects would remain the same.